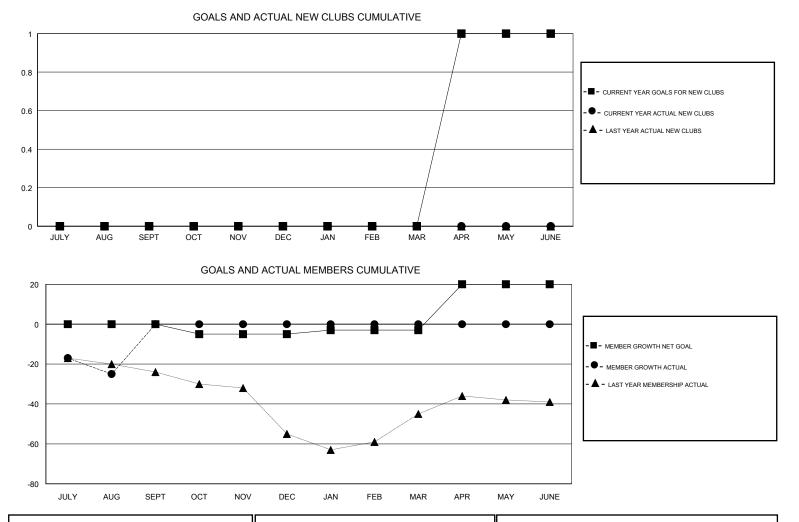

## GMT CA

| -             | Club          | S         |               | Members<br>RESULTS FOR 2018-2019 |                           |                         |                                                    |
|---------------|---------------|-----------|---------------|----------------------------------|---------------------------|-------------------------|----------------------------------------------------|
|               | RESULTS FOR   | 2018-2019 |               |                                  |                           |                         |                                                    |
| QUARTER       | NEW CLUB GOAL | NEW CLUBS | DROPPED CLUBS | QUARTER                          | MEMBER GROWTH NET<br>GOAL | MEMBER GROWTH<br>ACTUAL | DROPPED<br>MEMBERS ACTUAL<br>(including transfers) |
| JULY/AUG/SEPT | 0             | 0         | 0             | JULY/AUG/SEPT                    | 0                         | 11                      | 31                                                 |
| OCT/NOV/DEC   | 0             | 0         | 0             | OCT/NOV/DEC                      | -5                        | 0                       | 0                                                  |
| JAN/FEB/MAR   | 0             | 0         | 0             | JAN/FEB/MAR                      | 2                         | 0                       | 0                                                  |
| APR/MAY/JUNE  | 1             | 0         | 0             | APR/MAY/JUNE                     | 23                        | 0                       | 0                                                  |